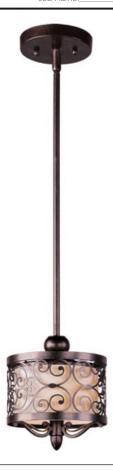

### **PRODUCT DESCRIPTION**

Mondrian, a Mediterranean inspired collection, features a forged-iron frame finished in Umber Bronze. The warm glow emitted through the delicate pattern of the metal silhouette gently radiates through the off-white fabric shades to create an interesting lighting effect.

#### **FINISHES OPTION**

Umber Bronze (UB)

### MATERIAL

Steel, Fabric, Glass