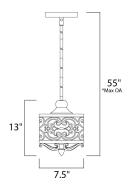

# **MEASUREMENTS**

DIMENSION : 7.5" L x 7.5" W x 13" H

MAX OAH : 55" OAH

CANOPY : 5" W x 1" H x 5" L

: 2.86 lb HANGING WEIGHT